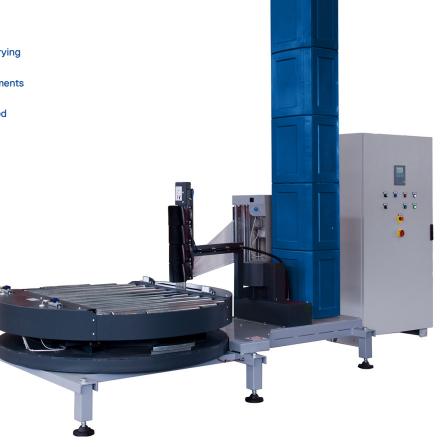

## AWT-US500 TURNTABLE PALLET WRAPPER

Fully automated and very dependable, the AWT-US500 has an automated film clamp, welding and film cutting device. Simply deliver your pallet to the wrapper, activate the wrapper by remote and go and collect the next pallet while the S500 wraps your pallet automatically. It's a set-and-forget unit, delivering advanced wrapping efficiency in one easy-use package.