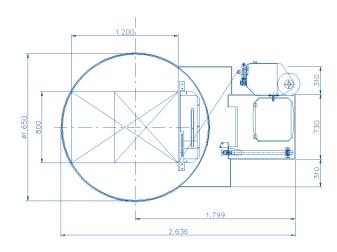

## Diagram dimensions are for reference only\*

| Turntable table diameter            | 1650 mm            |
|-------------------------------------|--------------------|
| Turntable capacity                  | 2000 kg            |
| Distance between mast and turntable | 500 mm             |
| Wrap height                         | 2600 mm            |
| Turntable Speed                     | 0 to 16 rpm        |
| Production Rate Per hour            | 35-45 loads        |
| Power Supply                        | 1 Phase, 230V, 50H |
|                                     |                    |