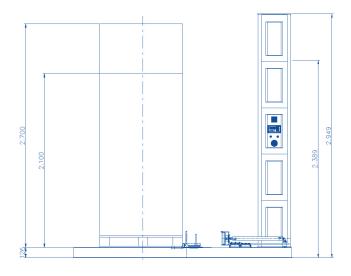

## Diagram dimensions are for reference only\*

| Turntable table diameter            | 1650 mm            |
|-------------------------------------|--------------------|
| Turntable capacity                  | 2000 kg            |
| Distance between mast and turntable | 500 mm             |
| Wrap height                         | 2600 mm            |
| Turntable Speed                     | 0 to 16 rpm        |
| Production Rate Per hour            | 35-45 loads        |
| Power Supply                        | 1 Phase, 230V, 50H |
|                                     |                    |