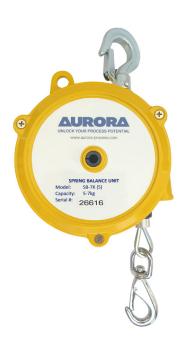

# **OPTIONS**

- Plain and tape sew applications
- Spring Balance unit a heavy-duty balance to support any model of bag closer. These high quality balancers not only prevent bag closer damage, they also remove the weight of the unit from the operator, significantly reducing fatigue

# **FEATURES**

- Suits all portable bag closers
- 1.3m hanging scale
- Up to 7 kg payload
- Adjustable spring tension
- Retractable wire rope assembly

Heavy duty spring balance to support any model of portable bag closer. These durable balancers not only prevent bag closer damage, they also remove the weight of the bag closers unit from the user, significantly reducing operator fatigue.