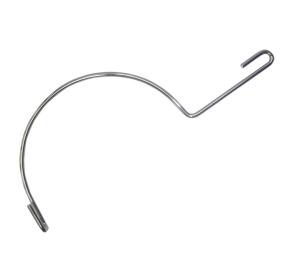

With a 1.3m cable travel to suit all operator heights, the unit includes a formed steel hook that conveniently inserts through the centre of the bag closer handle.