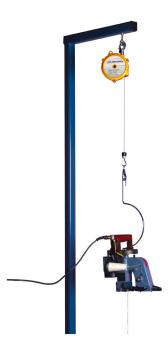

# SPRING BALANCE UNIT

# **FEATURES**

- Suits all portable bag closers
- 1.3m hanging scale
- Up to 7 kg payload
- Adjustable spring tension
- Retractable wire rope assembly

Heavy duty spring balance to support any model of portable bag closer. These durable balancers not only prevent bag closer damage, they also remove the weight of the bag closers unit from the user, significantly reducing operator fatigue.

With a 1.3m cable travel to suit all operator heights, the unit includes a formed steel hook that conveniently inserts through the centre of the bag closer handle.