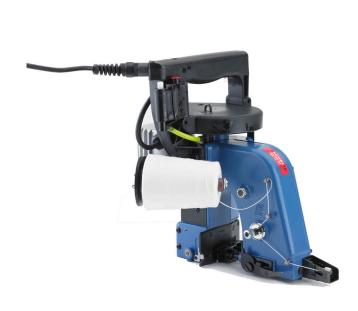

# FISCHBEIN MODEL F PORTABLE BAG STITCHER

The versatile Fischbein Model F portable bag stitcher is the perfect solution for small volume bagging applications that include the agricultural, food, pet, animal and chemical sectors. The Model F Series will handle your most demanding bag-closing jobs safely and efficiently.

This fast, heavy duty, versatile hand-held bag closer works with virtually all bag substrates including woven polypropylene and multi-wall paper bags. Whether you need a high quality bag closer for use in the field or on the process line, you will find that a Model F portable bag stitcher has what it takes to get the job done.

| Dimensions    | 22.9 w X 33 h X 30.5 d cm                |
|---------------|------------------------------------------|
| Weight        | 5 kg                                     |
| Power         | 230 v, 1 Phase                           |
| Closing Rate  | 35 fpm at 4 stitches/inch                |
| Types of Bags | Multi-wall paper, woven, polyester, jute |