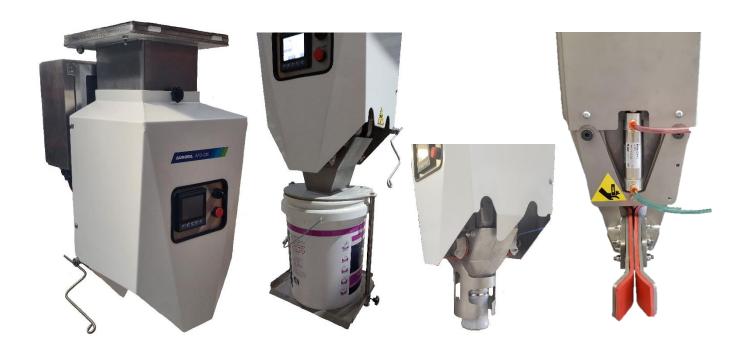

SUITABLE FOR A WIDE RANGE OF PRODUCTS INCLUDING
Grain & Seed

Stockfeed

Fertilizer

**Granular Free flowing Products** 

The easy-to-use G10 Gross weigh bagging scale is manufactured in Australasia to suit our products and process. The operator sets the weight and hangs the bag. The unit clamps the bag in place, fills, checks the weight, and releases the bag. Easy.

The innovative scale has a self-correcting feature that monitors final weights and compensates automatically for precise weighments. The adjustable dribble gate and dual set point fill cycle combine to provide the best speed and accuracy. Popular across Australia and New Zealand bagging plants.