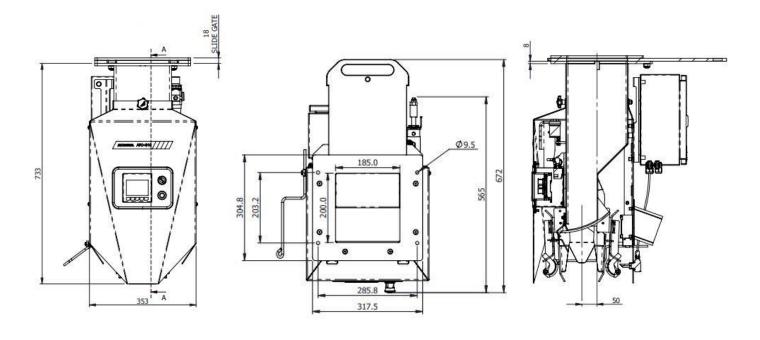

Diagram dimensions are for reference only\*

| Dimensions                     | 733 h x 353 w                                                         |
|--------------------------------|-----------------------------------------------------------------------|
| Speed                          | Up to 10 bpm (product dependant)                                      |
| Accuracy                       | Up to 0.2% (product dependant)                                        |
| Weight Range                   | 4 to 60 kg                                                            |
| Operating Temperature          | -5 deg c to + 40 deg c                                                |
| Scale                          | Digital                                                               |
| Construction                   | Stainless Steel Construction, Powdercoated Shroud                     |
| <b>Electrical Requirements</b> | Single Phase, 230 volt, 50 Hz                                         |
| Air Requirements               | 6 Bar                                                                 |
| Flow System                    | Baffled materials flow system with bulk & dribble flow gate           |
| Memory                         | Multiple recipe capacity                                              |
| Controls                       | Touch screen HMI                                                      |
| Popular Options                | Small bag adapter Pail adapter Dust reducing clamps Infeed slide gate |
|                                |                                                                       |