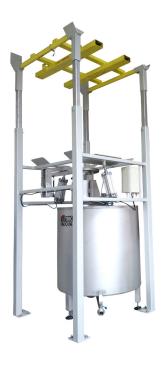

## AFB-U10 BULK BAG UNLOADING FRAME

## **FEATURES**

- Spring balanced height adjustable frame for different bag sizes
- Forklift slots for easy placement of bulk bags
- 1.5 ton load capacity
- Suited to 4-loop bottom discharge bulk bags
- Split frame design for ease of transport and assembly
- Sprung loaded support frame to ensure optimum product discharge

Aurora's AFB-U10 Bulk bag unloading frame provides an efficient and simple way to empty bulk bags safely. Built to perform in demanding industrial environments this is a welcome addition to processing plants across a variety of industries.