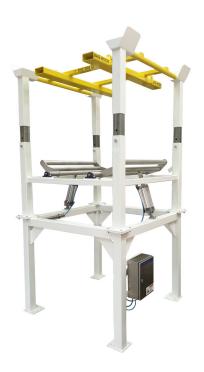

## AFB-U10 BULK BAG UNLOADING FRAME

## **FEATURES**

- Spring balanced height adjustable frame for different bag sizes
- Forklift slots for easy placement of bulk bags
- 1.5 ton load capacity
- Suited to 4-loop bottom discharge bulk bags
- Split frame design for ease of transport and assembly
- Sprung loaded support frame to ensure optimum product discharge

Aurora's AFB-U10 Bulk bag unloading frame provides an efficient and simple way to empty bulk bags safely. Built to perform in demanding industrial environments this is a welcome addition to processing plants across a variety of industries.