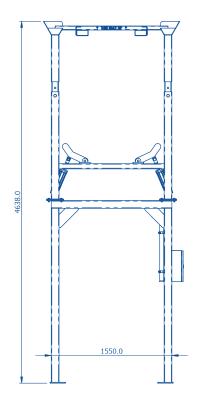

## **OPTIONS**

- Pneumatic paddles to gentle product flow assistance
- Custom frame dimensions to fit your receival unit
- Stainless steel construction
- Spout shut-off valve

Diagram dimensions are for reference only\*

| Dimensions           | 1550mml x 4638mmh x 1550mmw            |
|----------------------|----------------------------------------|
| Construction         | Powder coated mild steel               |
| Support              | Fixed floor bolt plates                |
| Max Load             | 1.5 ton                                |
| Bag Suspension       | 4 loop hooks at 900mm × 900mm corners  |
| Max Fork width range | 890mm o/s to o/s; Min 510mm o/s to o/s |
| Min Fork length      | 900mm                                  |
|                      |                                        |