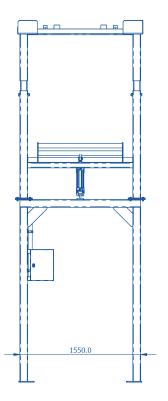

## **OPTIONS**

- Pneumatic paddles to gentle product flow assistance
- Custom frame dimensions to fit your receival unit
- Stainless steel construction
- Spout shut-off valve

Diagram dimensions are for reference only\*

| Dimensions           | 1550mml x 4638mmh x 1550mmw            |
|----------------------|----------------------------------------|
| Construction         | Powder coated mild steel               |
| Support              | Fixed floor bolt plates                |
| Max Load             | 1.5 ton                                |
| Bag Suspension       | 4 loop hooks at 900mm × 900mm corners  |
| Max Fork width range | 890mm o/s to o/s; Min 510mm o/s to o/s |
| Min Fork length      | 900mm                                  |
|                      |                                        |