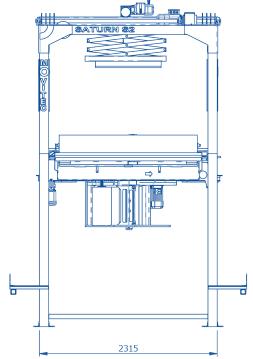

sales@aurora-process.com aurora-prcoess.com

Diagram dimensions are for reference only\*

| Dimensions                              | 2315 w × 3284 × 4214 h                                     |
|-----------------------------------------|------------------------------------------------------------|
| Maximum Capacity                        | Model S6 = 120 pallets p/hr<br>Model S8 = 160 pallets p/hr |
| Control System                          | IPC                                                        |
| Power Supply                            | 400v/3 Phase + E                                           |
| Air Supply                              | 6 bar                                                      |
| Stretch Wrapping Film:<br>Max Width     | 500mm                                                      |
| Stretch Wrapping Film:<br>Max Diameter  | 300mm                                                      |
| Stretch Wrapping Film:<br>Core Diameter | 76mm                                                       |
| Stretch Wrapping Film:<br>Thickness     | Up to 35 micron                                            |
|                                         |                                                            |