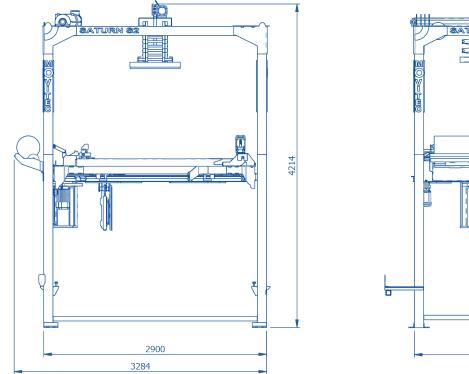

sales@aurora-process.com aurora-prcoess.com

Diagram dimensions are for reference only\*

| Dimensions                              | 2315 w × 3284 × 4214 h                                     |
|-----------------------------------------|------------------------------------------------------------|
| Maximum Capacity                        | Model S6 = 120 pallets p/hr<br>Model S8 = 160 pallets p/hr |
| Control System                          | IPC                                                        |
| Power Supply                            | 400v/3 Phase + E                                           |
| Air Supply                              | 6 bar                                                      |
| Stretch Wrapping Film:<br>Max Width     | 500mm                                                      |
| Stretch Wrapping Film:<br>Max Diameter  | 300mm                                                      |
| Stretch Wrapping Film:<br>Core Diameter | 76mm                                                       |
| Stretch Wrapping Film:<br>Thickness     | Up to 35 micron                                            |
|                                         |                                                            |