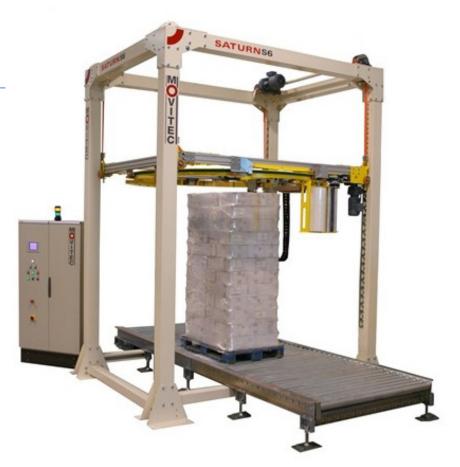

## APW-R SERIES RING PALLET WRAPPER

Rotary ring stretch wrappers for wrapping pallets. Low maintenance and very intuitive to operate. Used across industry due to the ranges robust and intelligent design and intuitive operation.

1800 318 019 0800 55 77 33

## FEATURES

- Increased load balance
- Less mechanical wear than turntable wrapper
- Less maintenance that other wrapper types
- Film tail cut and weld
- Electronic and self-adjusting wrap tension control, up to 300% pre-stretching
- Wrap to ground level
- Very compact space saving design
- Simple intuitive PLC control for ease of use
- Service scheduling and preventative maintenance
- Full technical support and factory trained technicians
- Film Roping options