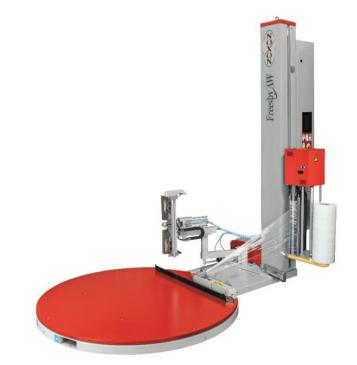

# **AXIS** SEMI-AUTOMATIC TURNTABLE STRETCH FILM PALLET WRAPPER

The Axis is designed with user-friendliness in mind, featuring a new multifunctional touchscreen and a turntable that stabilises light and irregular loads. With a film consumption meter, Wi-Fi access, and powered variable pre-stretch, logistics staff can maximise their pallet wrapping productivity.