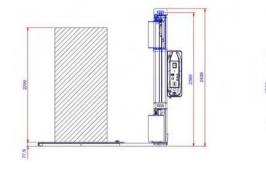

# Diagram dimensions are for reference only\*

|                        | AXIS X4 310                    | AXIS X4 312                    | AXIS X5 312                    | AXIS X5 314                       |
|------------------------|--------------------------------|--------------------------------|--------------------------------|-----------------------------------|
| Carriage Type          | Electromagnetic<br>power brake | Power pre-stretch<br>motorized | Power pre-stretch<br>motorized | 2 variable pre-<br>stretch motors |
| Film Stretch           | Manual adjustment              | Adjustable from panel          | Adjustable from panel          | Adjustable from<br>panel          |
| Pre-Stretch            | NA                             | 250%                           | 250%                           | 150÷400%                          |
| Power Supply Voltage   | 230V 1 PH (±10%) 50/60 Hz      |                                |                                |                                   |
| Installed Power        | 1.5 kW                         | 1.9 kW                         | 1.9 kW                         | 2.3 kW                            |
| Carriage Up-down Speed | 1.4÷4 m/min                    |                                |                                |                                   |
| Table Rotation Speed   | 5÷12 rpm                       |                                |                                |                                   |
| Plate Diameter         | Ø 1650 mm STD - Ø 1800 mm Opt. |                                |                                |                                   |
| Plate Capacity         | 2000kg                         |                                |                                |                                   |