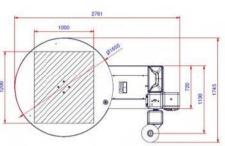

# Diagram dimensions are for reference only\*

|                        | AXIS X4 310                    | AXIS X4 312                    | AXIS X5 312                    | AXIS X5 314                       |
|------------------------|--------------------------------|--------------------------------|--------------------------------|-----------------------------------|
| Carriage Type          | Electromagnetic<br>power brake | Power pre-stretch<br>motorized | Power pre-stretch<br>motorized | 2 variable pre-<br>stretch motors |
| Film Stretch           | Manual adjustment              | Adjustable from panel          | Adjustable from panel          | Adjustable from<br>panel          |
| Pre-Stretch            | NA                             | 250%                           | 250%                           | 150÷400%                          |
| Power Supply Voltage   | 230V 1 PH (±10%) 50/60 Hz      |                                |                                |                                   |
| Installed Power        | 1.5 kW                         | 1.9 kW                         | 1.9 kW                         | 2.3 kW                            |
| Carriage Up-down Speed | 1.4÷4 m/min                    |                                |                                |                                   |
| Table Rotation Speed   | 5÷12 rpm                       |                                |                                |                                   |
| Plate Diameter         | Ø 1650 mm STD - Ø 1800 mm Opt. |                                |                                |                                   |
| Plate Capacity         | 2000kg                         |                                |                                |                                   |