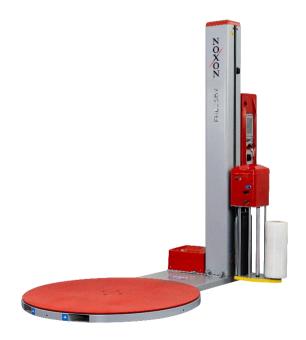

# **ECO** Simple and reliable. This semi-automatic turntable is perfect for straightforward low-to-medium duty pallet wrapping.

## **FEATURES**

- Plate Diameter: 1650mm
- Plate Rotation: 5 -12 rpm
- Power: 230V 1PH 50/60Hz
- Soft/progressive Start & Stop
- Plate Capacity: 2000kg
- Height detection photocell
- Front and rear forklift capability

## Eco 312

Carriage type: Power pre-stretch motorized Film stretch: Potentiometer

It's ideal for most low-duty pallet wrapping applications. The adjustable acceleration and deceleration phases of the turntable ensure maximum safety when handling unstable loads. These features, along with the new carriage line and the "X3" control panel, make Eco simple, sturdy and reliable.