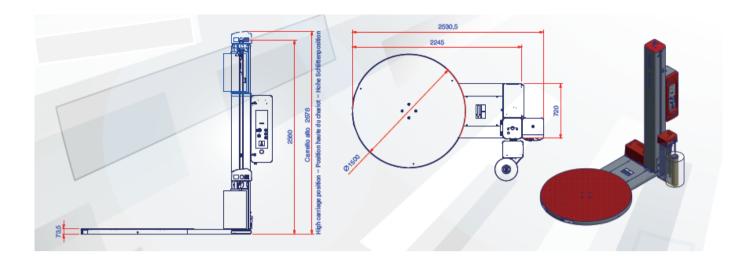

## Diagram dimensions are for reference only\*

|                            | ECO 302                                         | ECO 310                        | ECO 312                        |
|----------------------------|-------------------------------------------------|--------------------------------|--------------------------------|
| Carriage Type              | Mechanical brake                                | Electromagnetic power<br>brake | Power pre-stretch<br>motorized |
| Film Stretch               | Manual adjustment                               | Adjustable from panel          | Potentiometer                  |
| Pre-Stretch                | NA                                              | NA                             | 250%                           |
| Power Supply Voltage       | (VAC) 230V 1 PH(±10%) 50/60 Hz                  |                                |                                |
| Installed Power            | 1.2Kw                                           | 1.5Kw                          | 1.9Kw                          |
| Carriage Up-down Speed     | 1.4÷4 m/min                                     |                                |                                |
| Table Rotation Speed       | 5÷12 rpm                                        | 5÷12 rpm                       | 5÷12 rpm                       |
| Plate Diameter             | Ø 1500 STD (59") - Ø 1650 OPT (65")             |                                |                                |
| Plate capacity             | 2000kg/ 4409lb STD                              |                                |                                |
| Minimum Product Dimensions | LxWxH 500 x 500 x 500 (mm) / 20 x 20 x 20 (")   |                                |                                |
| Max Product Dimensions     | LxWxH 800x1200x2200 (mm) STD / 31 x 47 x 87 (") |                                |                                |
|                            | LxWxH 1000X1200X2400 (mm) OPT 39 x 47 x 94 (")  |                                |                                |