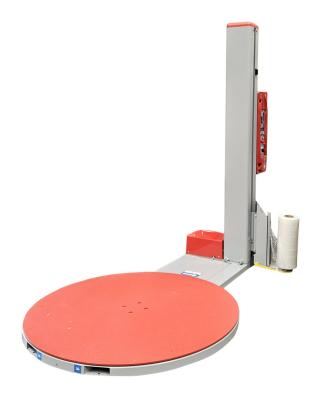

# **ECO**

Simple and reliable. This semiautomatic turntable is perfect for straightforward low-to-medium duty pallet wrapping.

## **FEATURES**

Plate Diameter: 1650mmPlate Rotation: 5 -12 rpmPower: 230V 1PH 50/60Hz

Soft/progressive Start & StopPlate Capacity: 2000kgHeight detection photocell

Front and rear forklift capability