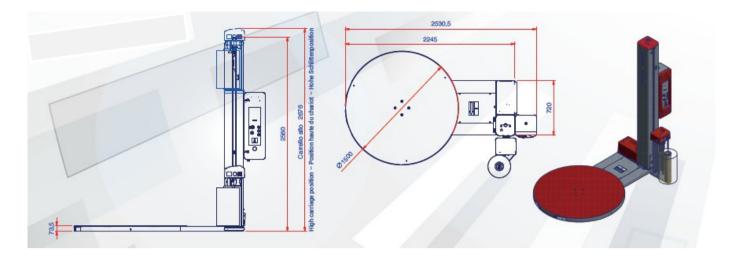

# Diagram dimensions are for reference only\*

|                               | ECO 302                                         | ECO 310                     | ECO 312                        |
|-------------------------------|-------------------------------------------------|-----------------------------|--------------------------------|
| Carriage Type                 | Mechanical brake                                | Electromagnetic power brake | Power pre-stretch<br>motorized |
| Film Stretch                  | Manual adjustment                               | Adjustable from panel       | Potentiometer                  |
| Pre-Stretch                   | NA                                              | NA                          | 250%                           |
| Power Supply Voltage          | (VAC) 230V 1 PH(±10%) 50/60 Hz                  |                             |                                |
| Installed Power               | 1.2Kw                                           | 1.5Kw                       | 1.9Kw                          |
| Carriage Up-down Speed        | 1.4÷4 m/min                                     |                             |                                |
| Table Rotation Speed          | 5÷12 rpm                                        | 5÷12 rpm                    | 5÷12 rpm                       |
| Plate Diameter                | Ø 1500 STD (59") - Ø 1650 OPT (65")             |                             |                                |
| Plate capacity                | 2000kg/ 4409lb STD                              |                             |                                |
| Minimum Product<br>Dimensions | LxWxH 500 x 500 x 500 (mm) / 20 x 20 x 20 (")   |                             |                                |
| Max Product Dimensions        | LxWxH 800x1200x2200 (mm) STD / 31 x 47 x 87 (") |                             |                                |
|                               | LxWxH 1000X1200X2400 (mm) OPT 39 x 47 x 94 (")  |                             |                                |