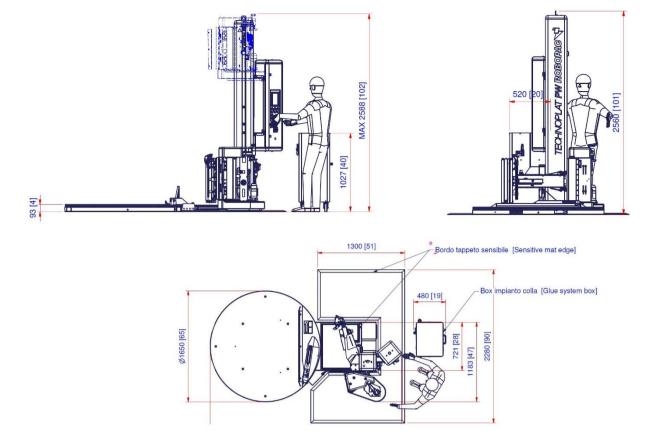

This game-changing technology can reduce your carbon footprint by up to 66%, while also improving your load containment performance!

Diagram dimensions are for reference only\*

| Productivity (pallet/h)             | Up to 30 pallet/h                                                 |
|-------------------------------------|-------------------------------------------------------------------|
| Turntable diameter (mm/in)          | 1650 std - 1800 opt / 65 std - 71 opt)                            |
| Turntable rotation speed (rpm)      | 5÷12 (Ø1650 / 65) - 5÷11 (Ø 1800 / 71)                            |
| Max load weight (kg/lb)             | 2000 std / 2500 opt / 4409 std / 5512 opt                         |
| Paper tension                       | Adjustable from panel                                             |
| Maximum pallet dimensions (mm/in)   | (LxW) 1000x1200 std - 1200 x 1200 opt / 40 x 48 std - 48 x 48 opt |
| Minimum pallet dimensions (mm/in)   | (LxW) 600 x 800 / 24 x 32                                         |
| Maximum product height (mm/in)      | 2200 std 2400-2800-3100 opt / 86 std 94-110-122 opt               |
| Base height from ground (mm/in)     | 92.5 / 3.6                                                        |
| Power Supply (V)                    | 230 V 1Ph± 10% 50/60 Hz                                           |
| Installed power (kW)                | 1.5                                                               |
| Compressed air consumption (NI/min) | 240                                                               |
| Working pressure (bar/psi)          | 6 / 87                                                            |
| Forklifting                         | Front and Rear                                                    |
| Paper reel height (mm/in)           | 490 / 19.3                                                        |
| Paper Consumption (kg/lb)           | 0.6÷1.2 / 13÷26 **                                                |
|                                     |                                                                   |