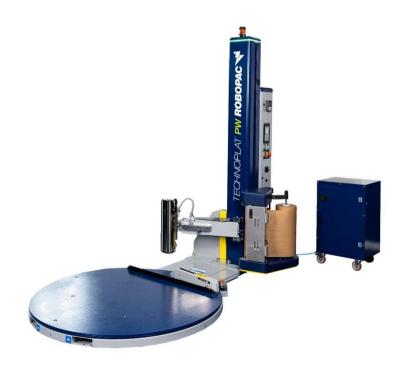

## **TECHNOPLAT PW PAPER**

## REVOLUTIONARY PAPER PALLET WRAPPER

## **FEATURES**

- 100% Recyclable paper
- Auto paper tail cut and glue
- Smart Glue applicator easy clean
- Tilting carriage
- 1650mm turntable diameter
- Max load capacity 1500 kg
- 5-15 rpm turntable speed
- Power 400V 3PH + PE 50/60 Hz
- Installed Power 3.9kW
- Max product dimensions 1200 x 1200 (larger capacity units available)
- Max load height 2200mm
- CUBE technology for custom wrap recipes
- Intuitive touchscreen control
- R-Connect Wi-Fi connection