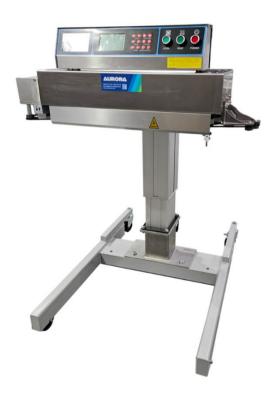

## **CB10**

## **Continuous Band Heat Sealer**

## **FEATURES**

- High bond seal for zero leakage
- Stainless Steel 304 construction
- Seals gusseted bags
- Up to 14mm high seal line
- Cooling function
- Temp control to 0.4 deg C
- Up to 24m/min sealing speeds available
- Self Aligning heading bars reduces set-up
- Low-Profile Infeed Ensures
  Correct Bag Presentation
- Electric height-adj column for different bag heights
- Fixed Height Flat Belt Closing Conveyor 2600 x 400mm
- Delivered pre-commissioned

## **OPTIONS**

- Left to Right operation
- Mobile Pedestal Base
- Different length conveyors
- Ink Jet printer

Intelligent and easy to operate. The CB10 provides an excellent high-integrity seal across a large range of bag materials and thicknesses.