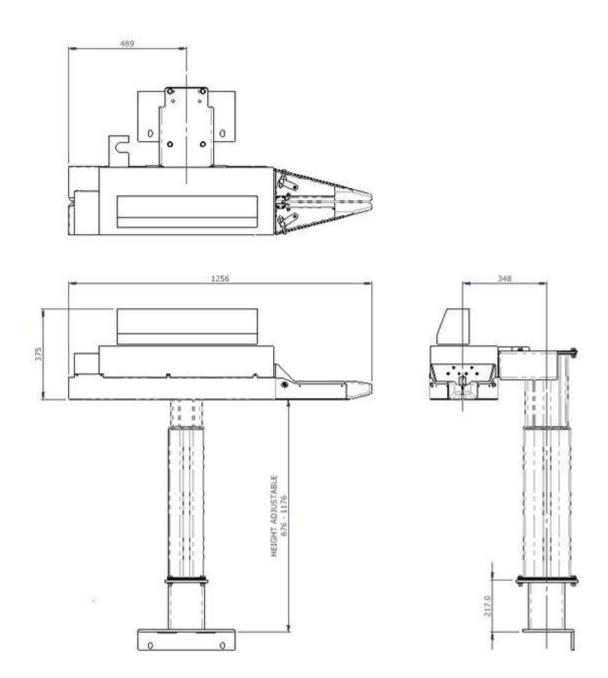

Dual heating elements with independent controls allow a high degree of adjustment of the sealing configuration.

The CB10 is a reliable workhorse that gets the job done.

Diagram dimensions are for reference only\*