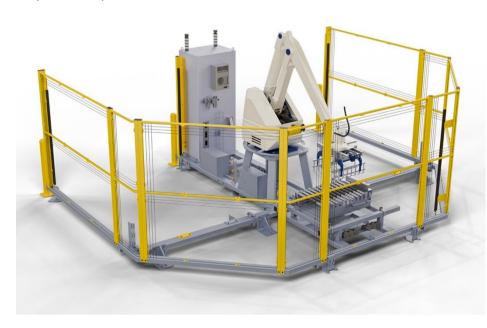

# Robotic Palletizing Skid System

#### **APR SKID MOUNT PALLETIZER**

The Palletizing Solution that Evolves with Your Business. Designed for businesses across Australasia, the APR Skid Mount Palletizer is your go-to system for efficient and reliable palletizing. Its rapid installation, compact footprint, and modular design make it an industry favourite.

Powered by Fuji & Kuka Robotics, renowned for legendary reliability and minimal maintenance, the APR Skid Mount Palletizer is the intelligent workhorse your business can rely on, day in and day out.