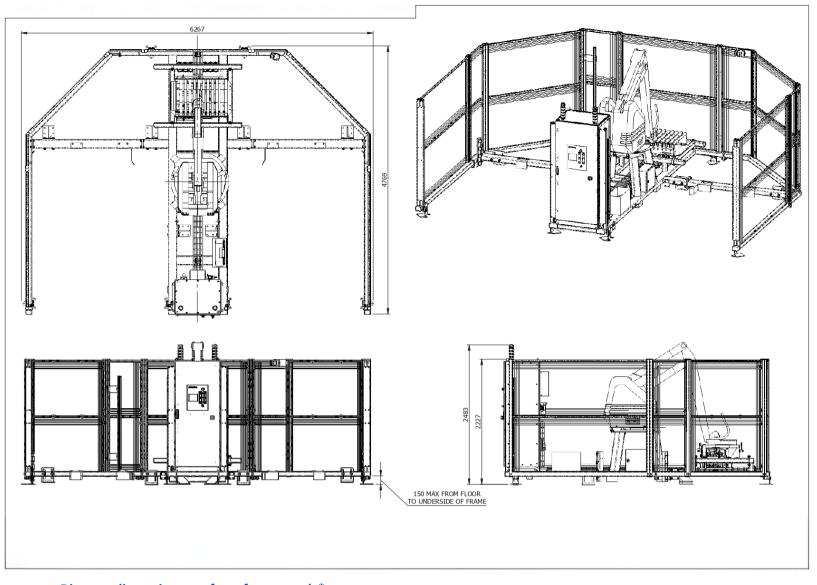

### Diagram dimensions are for reference only\*

| Capacity                                  | 1200 Bags per/hour                   |
|-------------------------------------------|--------------------------------------|
| Bag Type                                  | 5-60 Kg bags                         |
| Load Capacity<br>(Including End Effector) | 160 kg                               |
| Palletizing Capacity<br>(Cycles/hour)     | 700 - 1800                           |
| Memory                                    | 120 programming locations available  |
| Teaching Method                           | Teaching playback / Teaching support |
| Power Requirements                        | (200/220V, 3 Phase, 50/60 Hz)        |
| Pneumatic Consumption                     | 5.7SCFM @ 70psi (0.5MPa)             |